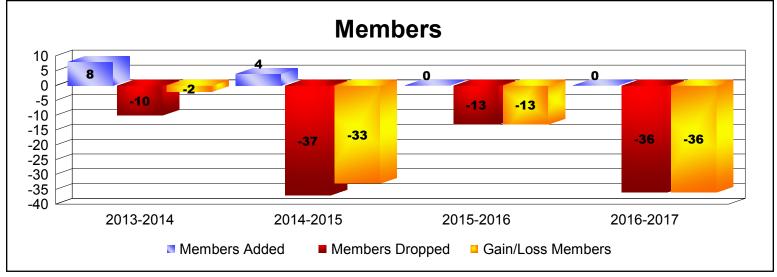

Disbanded Districts

As of June 2017 Cumulative

| Year      | New<br>Clubs | Dropped<br>Clubs | Gain/<br>Loss<br>Clubs | New<br>Members | Charter<br>Members | Reinstate<br>Members | Transfer<br>Members | Total<br>Member<br>Added | Total<br>Members<br>Dropped | Gain/<br>Loss<br>Members |
|-----------|--------------|------------------|------------------------|----------------|--------------------|----------------------|---------------------|--------------------------|-----------------------------|--------------------------|
| 2013-2014 | 0            | -1               | -1                     | 4              | 0                  | 0                    | 4                   | 8                        | -10                         | -2                       |
| 2014-2015 | 0            | -1               | -1                     | 2              | 0                  | 2                    | 0                   | 4                        | -37                         | -33                      |
| 2015-2016 | 0            | 0                | 0                      | 0              | 0                  | 0                    | 0                   | 0                        | -13                         | -13                      |
| 2016-2017 | 0            | -3               | -3                     | 0              | 0                  | 0                    | 0                   | 0                        | -36                         | -36                      |
| Average   | 0            | -1               | -1                     | 2              | 0                  | 1                    | 1                   | 3                        | -24                         | -21                      |