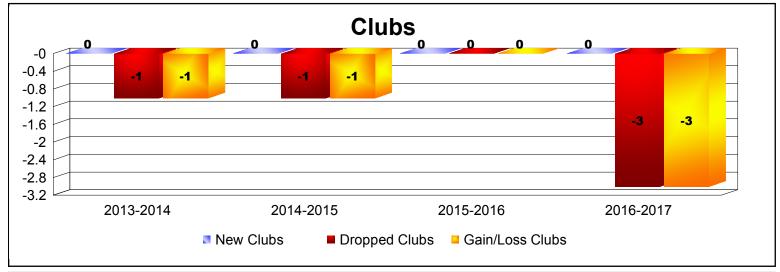

Disbanded Districts

As of June 2017 Cumulative

| Year      | New<br>Clubs | Dropped<br>Clubs | Gain/<br>Loss<br>Clubs | New<br>Members | Charter<br>Members | Reinstate<br>Members | Transfer<br>Members | Total<br>Member<br>Added | Total<br>Members<br>Dropped | Gain/<br>Loss<br>Members |
|-----------|--------------|------------------|------------------------|----------------|--------------------|----------------------|---------------------|--------------------------|-----------------------------|--------------------------|
| 2013-2014 | 0            | -1               | -1                     | 4              | 0                  | 0                    | 4                   | 8                        | -10                         | -2                       |
| 2014-2015 | 0            | -1               | -1                     | 2              | 0                  | 2                    | 0                   | 4                        | -37                         | -33                      |
| 2015-2016 | 0            | 0                | 0                      | 0              | 0                  | 0                    | 0                   | 0                        | -13                         | -13                      |
| 2016-2017 | 0            | -3               | -3                     | 0              | 0                  | 0                    | 0                   | 0                        | -36                         | -36                      |
| Average   | 0            | -1               | -1                     | 2              | 0                  | 1                    | 1                   | 3                        | -24                         | -21                      |